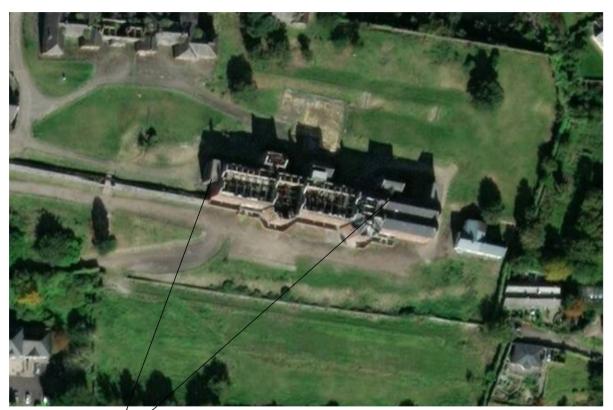

#### 2.2 BUILDING DETAILS AND CONSTRUCTION TYPE

Constructed in the 1850's Our Ladys is a multi-building former asylum built using the traditional methods for the era of construction.

# **3** GENERAL SITE AND SURVEY INFORMATION

| Client Details:                       | Land Development Agency                                                                      |
|---------------------------------------|----------------------------------------------------------------------------------------------|
| Client Address:                       | Land Development Agency                                                                      |
|                                       | 2 <sup>nd</sup> Floor Ashford House                                                          |
|                                       | Tara Street                                                                                  |
|                                       | Dublin                                                                                       |
|                                       |                                                                                              |
| Site Address:                         | St Kevins                                                                                    |
|                                       | Our Ladys                                                                                    |
|                                       | Lee Road                                                                                     |
|                                       | Cork                                                                                         |
|                                       |                                                                                              |
| Commissioned By:                      | Matthew Gallagher                                                                            |
| Surveyor:                             | Anthony Maunsell                                                                             |
| Staff Consulted during the survey     | Matthew Gallagher                                                                            |
| Date of Survey:                       | 5 <sup>th</sup> Mar 2020 & 19 <sup>th</sup> Mar 2020                                         |
| Date of Report:                       | 11 <sup>th</sup> Mar 2020 & 26 <sup>th</sup> Mar 2020                                        |
| Description of the<br>Areas Surveyed: | Accessible areas of Our Ladys.                                                               |
| Excluded Areas:                       | As per the clients requirements the following areas were not accessed; Beneath ground level. |