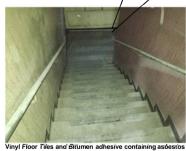

The findings of this survey are contained within the summary tables and risk assessment in the results section of this report.

St Kevins:

- Vinyl floor tiles and bitumen adhesive containing asbestos are present to the stairwells.
- Fire Doors within the building contain asbestos.
- The internal floors of the building are badly fire damaged and were not accessed during the survey. ACM's are presumed in these areas.
- The basement boiler has asbestos rope seals.
- AIB door panels are present in the boiler house.
- Gaskets containing asbestos are present to the boiler house pipework.
- Inaccessible areas of the basement are presumed to contain asbestos.

# ACM REGISTER

| Risk Assessment                | : 3726   | 57    | Location |                                      | RA: 372657 St Kevin's Stairs Floor |               |            |                      |    |                                                                          |
|--------------------------------|----------|-------|----------|--------------------------------------|------------------------------------|---------------|------------|----------------------|----|--------------------------------------------------------------------------|
| Type of Product                | Quantity | Cond  | ition    | Surface Tre                          | atment                             | Asbestos Type | Sample No. | Confirmation         | MA | Recommendations                                                          |
| Vinyl Floor<br>Tiles & Bitumen | N\A      | Low D | amage    | Compo<br>materi<br>contair<br>asbesi | ials<br>ning                       | Chrysotile    |            | Strongly<br>presumed | 3  | Priority 1 : Remove<br>ACM's Prior to<br>Refurbishment or<br>Demolition. |