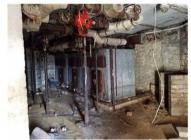

The findings of this survey are contained within the summary tables and risk assessment in the results section of this report.

St Kevins:

- Vinyl floor tiles and bitumen adhesive containing asbestos are present to the stairwells.
- Fire Doors within the building contain asbestos.
- The internal floors of the building are badly fire damaged and were not accessed during the survey. ACM's are presumed in these areas.
- The basement boiler has asbestos rope seals.
- AIB door panels are present in the boiler house.
- Gaskets containing asbestos are present to the boiler house pipework.
- Inaccessible areas of the basement are presumed to contain asbestos.

| Risk Assessment | 37503    | 375035      |  | ocation RA        | RA: 375035 Our Lady's Church Basement Boiler |               |                |              |    |                                                                          |
|-----------------|----------|-------------|--|-------------------|----------------------------------------------|---------------|----------------|--------------|----|--------------------------------------------------------------------------|
| Type of Product | Quantity | y Condition |  | Surface Treatment |                                              | Asbestos Type | Sample No.     | Confirmation | MA | Recommendations                                                          |
| Asbestos Rope   | N\A      |             |  | Gasket            |                                              | Chrysotile    | AMB20200319004 | Sample Taken | 6  | Priority 1 : Remove<br>ACM's Prior to<br>Refurbishment or<br>Demolition. |

# ACM REGISTER

| Risk Assessment | Risk Assessment 375036 |                 | Location         |             | RA:3750             | RA: 375036 St Kevins Basement Boiler |            |                      |    |                                                                          |  |  |
|-----------------|------------------------|-----------------|------------------|-------------|---------------------|--------------------------------------|------------|----------------------|----|--------------------------------------------------------------------------|--|--|
| Type of Product | Quantity               | Condition Surfa |                  | Surface Tre | Surface Treatment A |                                      | Sample No. | Confirmation         | MA | Recommendations                                                          |  |  |
| Asbestos Paper  | N\A                    | Low D           | Low Damage Gaske |             | et                  | Chrysotile                           |            | Strongly<br>Presumed | 6  | Priority 1 : Remove<br>ACM's Prior to<br>Refurbishment or<br>Demolition. |  |  |

| Risk Assessmer  | Risk Assessment 375037 |           | L     | ocation           | RA:3750 | RA: 375037 St Kevins Basement Pipework Flanges |            |                      |    |                                                                          |  |  |
|-----------------|------------------------|-----------|-------|-------------------|---------|------------------------------------------------|------------|----------------------|----|--------------------------------------------------------------------------|--|--|
| Type of Product | Quantity               | Condition |       | Surface Treatment |         | Asbestos Type                                  | Sample No. | Confirmation         | MA | Recommendations                                                          |  |  |
| Asbestos Rope   | N\A                    | Low D     | amage | Gask              | et      | Chrysotile                                     |            | Strongly<br>presumed | 6  | Priority 1 : Remove<br>ACM's Prior to<br>Refurbishment or<br>Demolition. |  |  |