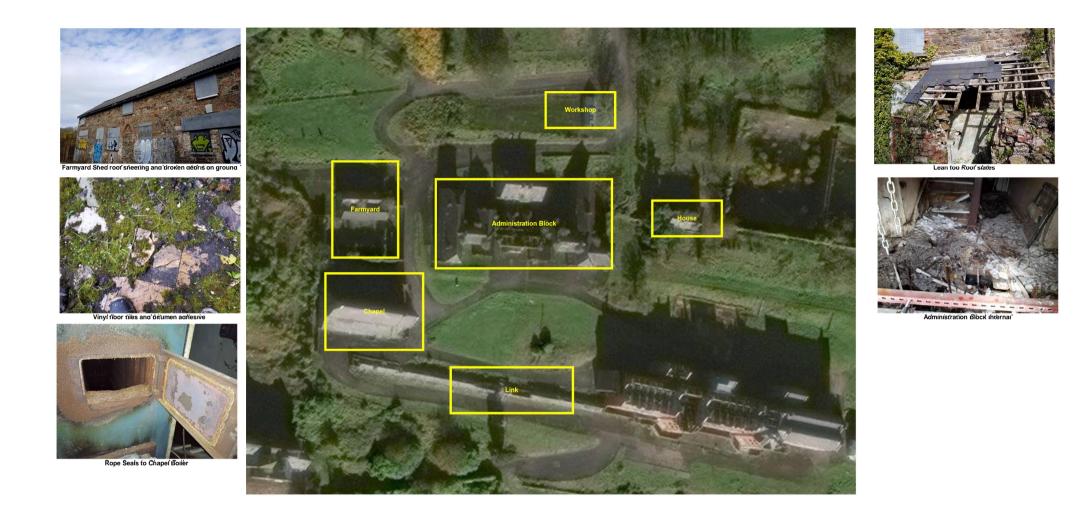

The findings of this survey are contained within the summary tables and risk assessment in the results section of this report.

St Kevins:

- Vinyl floor tiles and bitumen adhesive containing asbestos are present to the stairwells.
- Fire Doors within the building contain asbestos.
- The internal floors of the building are badly fire damaged and were not accessed during the survey. ACM's are presumed in these areas.
- The basement boiler has asbestos rope seals.
- AIB door panels are present in the boiler house.
- Gaskets containing asbestos are present to the boiler house pipework.
- Inaccessible areas of the basement are presumed to contain asbestos.

The Chapel:

- Rope seals to the boiler unit contain asbestos.
- Pipework flange gaskets contain asbestos.

#### Farmyard:

- The roof of the shed is asbestos cement sheeting.
- Broken asbestos cement sheeting is scattered throughout the farmyard.
- Vinyl floor tiles and bitumen containing asbestos are present to the floors of the farmyard offices.

#### Administration Block:

- Vinyl floor tiles containing asbestos are present to the side entrance.
- Vinyl floor tiles containing asbestos are present to the rear link corridor.
- Roof slates containing asbestos are present to the rear lean too.
- Rope seals to the boiler unit contain asbestos.
- There was no internal access to the administration block floors.

#### House:

• There was no internal access to the House and ACM's are presumed to be present.

#### Workshop

• There was no internal access to the House and ACM's are presumed to be present.

Prior to works at the property the known ACM's should be removed by a specialist asbestos contractor and disposed of as asbestos waste.