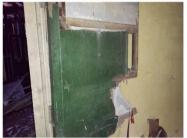

The findings of this survey are contained within the summary tables and risk assessment in the results section of this report.

St Kevins:

- Vinyl floor tiles and bitumen adhesive containing asbestos are present to the stairwells.
- Fire Doors within the building contain asbestos.
- The internal floors of the building are badly fire damaged and were not accessed during the survey. ACM's are presumed in these areas.
- The basement boiler has asbestos rope seals.
- AIB door panels are present in the boiler house.
- Gaskets containing asbestos are present to the boiler house pipework.
- Inaccessible areas of the basement are presumed to contain asbestos.

# ACM REGISTER

| Risk Assessment              | Risk Assessment 372648 |        | Location          |                                     | RA:372648 St Kevin's Fire Doors Internal |                         |                |              |    |                                                                          |  |
|------------------------------|------------------------|--------|-------------------|-------------------------------------|------------------------------------------|-------------------------|----------------|--------------|----|--------------------------------------------------------------------------|--|
| Type of Product              | Quantity               | Cond   | Condition Surface |                                     | eatment Asbestos Type                    |                         | Sample No.     | Confirmation | MA | Recommendations                                                          |  |
| Asbestos<br>Insulation Board | N\A                    | High D | amage             | Unsea<br>asbesi<br>insulat<br>board | tos<br>ion                               | Chrysotile &<br>Amosite | AMB20200305004 | Sample Taken | 10 | Priority 1 : Remove<br>ACM's Prior to<br>Refurbishment or<br>Demolition. |  |

# in accordance with HSG264

Unit 2BEaT Centre, Stephenstown Industrial Estate, Balbriggan, Co. Dublin Tel: (01) 6905907 Fax: (01) 8020439 Email: info@ohss.ie Website: www.ohss.ie

| To be completed by the estimati         Costs       Not         abour          |                                                                                | praph                |
|--------------------------------------------------------------------------------|--------------------------------------------------------------------------------|----------------------|
| Quantity :N\A<br>Material Assessment Sco                                       | e: 10 Hi                                                                       | igh Risk             |
| Surface Treatment : Unsealed asbestos insulation boards                        | <b>.</b>                                                                       | Low Risk             |
| Type Of Product : Asbestos Insulation Board<br>Condition : High Damage         |                                                                                | lium Risk<br>ow Risk |
| Asbestos Type : Chrysotile & Amosite                                           |                                                                                | igh Risk             |
| laterial Risk Assessment 372648                                                | Score Ris                                                                      | k Rating             |
| Description : AIB                                                              | Normal Use :                                                                   |                      |
| Building/Area : St Kevin's<br>Room/Section : Fire Doors<br>Location : Internal | Sample No. : AMB2020030<br>Confirmation : Sample Taker<br>Access : Full Access |                      |
| ocation Details                                                                |                                                                                |                      |
| Cork                                                                           | Report No. : 29173                                                             |                      |
| Address :Our Ladys Buildings<br>Lee Road                                       | Surveyor : Anthony Maur<br>Method : WI-02 & WI-0                               |                      |
| Site : Our Ladys Buildings                                                     | Review Survey : 05 Mar 2021                                                    |                      |
| Client : Land Development Agency                                               | Date of Survey : 05 Mar 2020                                                   |                      |